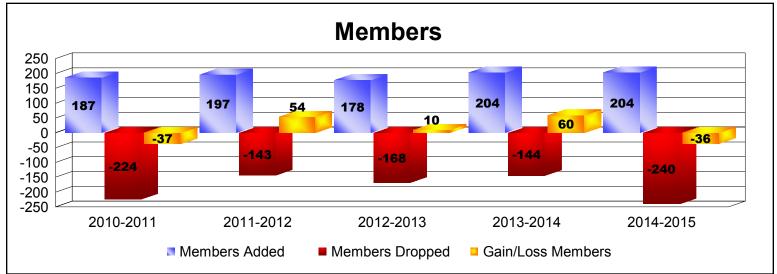

District R 1 As of June 2015 Cumulative

| Year      | New<br>Clubs | Dropped<br>Clubs | Gain/<br>Loss<br>Clubs | New<br>Members | Charter<br>Members | Reinstate<br>Members | Transfer<br>Members | Total<br>Member<br>Added | Total<br>Members<br>Dropped | Gain/<br>Loss<br>Members |
|-----------|--------------|------------------|------------------------|----------------|--------------------|----------------------|---------------------|--------------------------|-----------------------------|--------------------------|
| 2010-2011 | 1            | -2               | -1                     | 143            | 22                 | 22                   | 0                   | 187                      | -224                        | -37                      |
| 2011-2012 | 0            | 0                | 0                      | 183            | 0                  | 12                   | 2                   | 197                      | -143                        | 54                       |
| 2012-2013 | 1            | -2               | -1                     | 144            | 28                 | 3                    | 3                   | 178                      | -168                        | 10                       |
| 2013-2014 | 1            | -1               | 0                      | 150            | 23                 | 26                   | 5                   | 204                      | -144                        | 60                       |
| 2014-2015 | 2            | -2               | 0                      | 155            | 45                 | 4                    | 0                   | 204                      | -240                        | -36                      |
| Average   | 1            | -1               | 0                      | 155            | 24                 | 13                   | 2                   | 194                      | -184                        | 10                       |