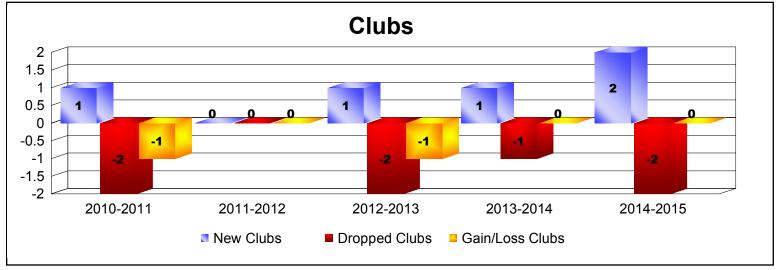

District R 1 As of June 2015 Cumulative

| Year      | New<br>Clubs | Dropped<br>Clubs | Gain/<br>Loss<br>Clubs | New<br>Members | Charter<br>Members | Reinstate<br>Members | Transfer<br>Members | Total<br>Member<br>Added | Total<br>Members<br>Dropped | Gain/<br>Loss<br>Members |
|-----------|--------------|------------------|------------------------|----------------|--------------------|----------------------|---------------------|--------------------------|-----------------------------|--------------------------|
| 2010-2011 | 1            | -2               | -1                     | 143            | 22                 | 22                   | 0                   | 187                      | -224                        | -37                      |
| 2011-2012 | 0            | 0                | 0                      | 183            | 0                  | 12                   | 2                   | 197                      | -143                        | 54                       |
| 2012-2013 | 1            | -2               | -1                     | 144            | 28                 | 3                    | 3                   | 178                      | -168                        | 10                       |
| 2013-2014 | 1            | -1               | 0                      | 150            | 23                 | 26                   | 5                   | 204                      | -144                        | 60                       |
| 2014-2015 | 2            | -2               | 0                      | 155            | 45                 | 4                    | 0                   | 204                      | -240                        | -36                      |
| Average   | 1            | -1               | 0                      | 155            | 24                 | 13                   | 2                   | 194                      | -184                        | 10                       |